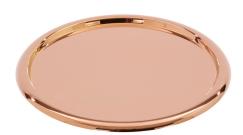

## **Brew Coffee Tray**

Vacuum plated with gleaming copper film, this stainless steel tray is designed to accommodate every item in the Brew range of coffee-making artefacts, but can also be used as presentation tray for anything that demands to be served with style.

| Process               | Sheet stainless steel, deep drawn and formed by multiple complex tools. This product is then polished and copper PVD is applied to the outside of the product to finish. Inside finish is brushed stainless steel. |
|-----------------------|--------------------------------------------------------------------------------------------------------------------------------------------------------------------------------------------------------------------|
| Year of Design        | 2015                                                                                                                                                                                                               |
| Material              | Brushed stainless steel with copper PVD finish.                                                                                                                                                                    |
| Product Code          | BRWTROI                                                                                                                                                                                                            |
| Colour                | Copper                                                                                                                                                                                                             |
| Cleaning Instructions | This product will age well if cleaned correctly after                                                                                                                                                              |