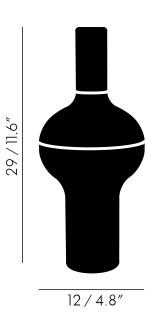

|  | Packaging (m)<br>PMCS01      | H<br>0.35 | W<br>0.16 | D<br>0.16 |   |
|--|------------------------------|-----------|-----------|-----------|---|
|  | Packaged Weight (kg          | 0.46      |           |           | _ |
|  | Weight (kg)<br>PMCS01        | 0.36      |           |           |   |
|  | Dimensions (cm/in)<br>PMCS01 |           | 0cm/4     |           | _ |