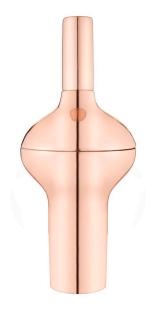

**Plum Cocktail Shaker Copper**This futuristic copper plated cocktail shaker with large belly and tapered ends allows for a firmer grip and more balanced shaking. The slim end cap also functions as a spirit measure. Designed in London.