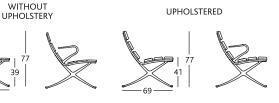

## **DIMENSIONS and WEIGHTS:**

1 seat bench: 75x69xh77cm / 18kg 2 seats bench: 120x69xh77cm / 25kg 3 seats bench: 180x69xh77cm / 34kg 4 seats bench: 240x69xh77cm / 45kg 6 seats bench: 360x69xh77cm / 65kg 8 seats bench: 480x69xh77cm / 88kg

MEASUREMENTS IN CM