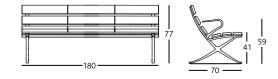

## **DIMENSIONS and WEIGHTS:**

1 seat bench: 75x69xh77cm / 18kg 2 seats bench: 120x69xh77cm / 25kg 3 seats bench: 180x69xh77cm / 34kg 4 seats bench: 240x69xh77cm / 45kg 6 seats bench: 360x69xh77cm / 65kg 8 seats bench: 480x69xh77cm / 88kg

MEASUREMENTS IN CM