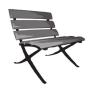

## COMPONENTS, MATERIALS and FINISHES:

STRUCTURE in aluminum. Extruded aluminium slats and supporting structure. Bench legs in cast iron. Optional armrests in cast iron. END CAPS in injected polyamide in silver grey (RAL 9006) or black. FINISHES. Slats in anodized aluminum or powder coated in black. Supporting structure, legs and arms painted in silver grey or textured black.

## **DIMENSIONS and WEIGHTS:**

1 seat bench: 75x69xh77cm / 18kg 2 seats bench: 120x69xh77cm / 25kg 3 seats bench: 180x69xh77cm / 34kg 4 seats bench: 240x69xh77cm / 45kg 6 seats bench: 360x69xh77cm / 65kg 8 seats bench: 480x69xh77cm / 88kg