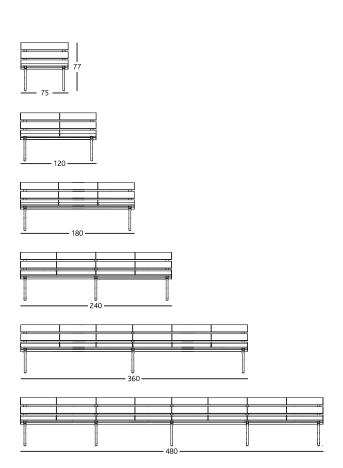

## **DIMENSIONS and WEIGHTS:**

1 seat bench: 75x69xh77cm / 18kg 2 seats bench: 120x69xh77cm / 25kg 3 seats bench: 180x69xh77cm / 34kg 4 seats bench: 240x69xh77cm / 45kg 6 seats bench: 360x69xh77cm / 65kg 8 seats bench: 480x69xh77cm / 88kg

MEASUREMENTS IN CM