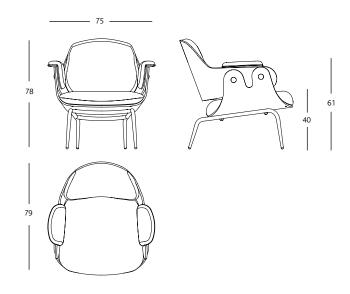

### **DIMENSIONS and WEIGHTS:**

Armchair with swivel base structure:  $760 \times 800 \times 770$  mm (22 kg). Armchair with structure base with  $4 \log : 760 \times 800 \times 770$  mm (17.6 kg).

### 4 legs base

MEASUREMENTS IN CM