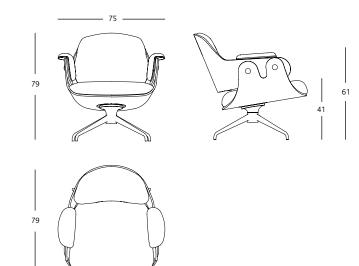

### **DIMENSIONS and WEIGHTS:**

Armchair with swivel base structure:  $760 \times 800 \times 770$  mm (22 kg). Armchair with structure base with  $4 \log : 760 \times 800 \times 770$  mm (17.6 kg).

### Swivel base