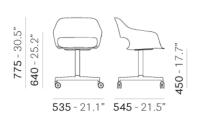

## BABILA 2775

DESIGN: ODO FIORAVANTI

Babila collection is able to move along tradition and innovation with great agility. The strenght of this collection is its simplicity and directness, to recall a timeless shape. Armchair with polypropylene shell, steel frame and die-cast four-star aluminium base with castors.