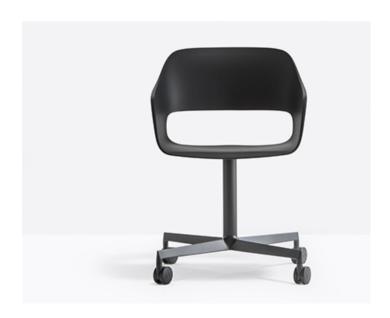

## BABILA 2775

DESIGN: ODO FIORAVANTI

Babila collection is able to move along tradition and innovation with great agility. The strenght of this collection is its simplicity and directness, to recall a timeless shape. Armchair with polypropylene shell, steel frame and die-cast four-star aluminium base with castors.