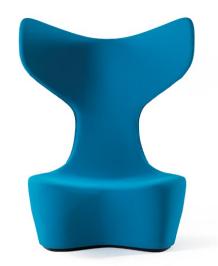

Large armchair with side table, pouf, little pouf and metal side table that gives you the chance to create various types of compositions in large spaces by combining multiple elements.

**Used materials** 