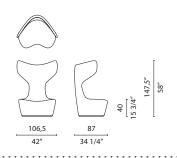

# **Upholstery:**

1. Fixed in plain colour bi-elastic Color fabric available in 5 shades: Turquoise, Orange, Yellow, White, Black; fixed in bi-elastic Optical in 3 different colour variants: Orange, Turquoise, White;

fixed in collection G leather;

fixed in a range of select collection fabrics: Hallingdal, Hero, LaserJ, Panno, Master

fixed with exterior of armchair in black Leather G and interior of seat and back in optical bi-elastic elastic with 3D graphics in a selection of three different colours, orange, turquoise and white;

fixed in Leather G from the collection in a two-colour version, on the exterior of the armchair and interior of seat and back

## Base:

2. Medium-density wooden fibre conglomerate panel finishing matt lacquer black.



**Dimensions** 

#### DRU1/DRU1B/DRU1S



# cappellini