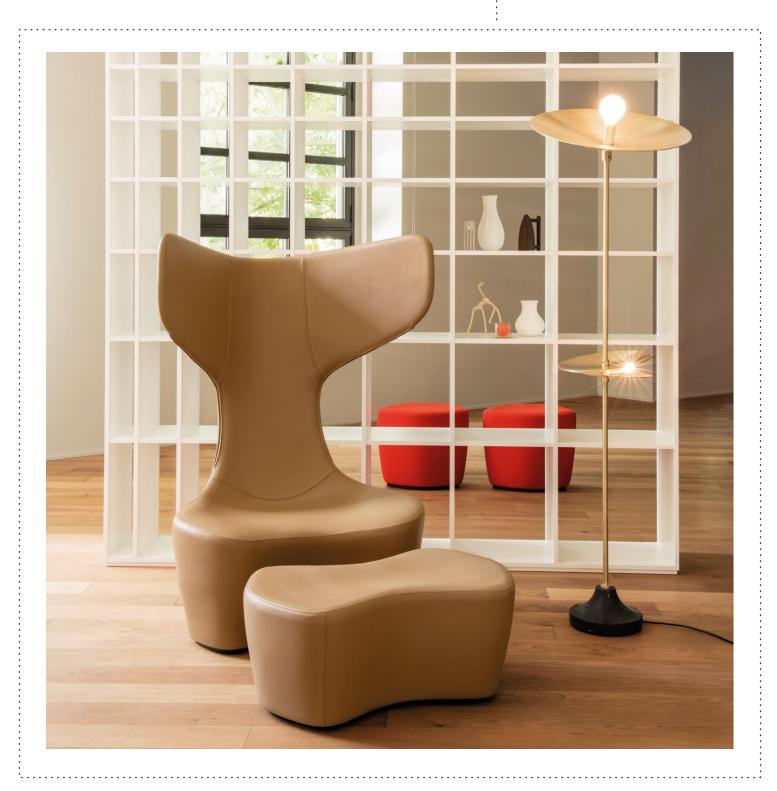

Large armchair with side table, pouf, little pouf and metal side table that gives you the chance to create various types of compositions in large spaces by combining multiple elements.

**Used materials** 