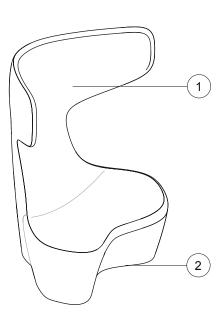

### Structure:

Foamed polyurethane with metallic insert and elastic belts

## Base:

2. Medium-density wooden fibre conglomerate panel finishing matt lacquer black.

**Dimensions** 