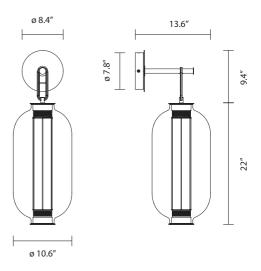

## BAI A BA BA by Neri&Hu, 2014

Wall lamp. Structure in bronze electroplated steel. Diffuser in blown transparent, amber and grey glass. Strip led column (dimmable 1-10V driver included) provide ambient light and led module placed at the bottom (connected direct to main) provide direct light. Led module are dimmable with phase-cut dimmers\*. Strip led and led module included.

Type: Wall lamp

**Environment: Indoor** 

Structure: Steel

**Diffuser: Glass** 

Voltage: 120 V

Supply: Terminal strip

Dimmable driver included

Light source: Strip LED 15.4W 2700K 1150Lm + Module LED ø70 16.6W 3000K 1350Lm

## BAI A BA BA

402030640976amber diffuser402030640977grey diffuser402030640978transparent diffuser

57 6.6 kg 10.9 kg

\*For dimmable options, please contact office@parachilna.eu