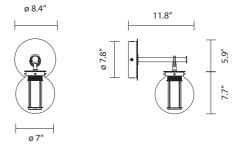

## BAI A DI DI by Neri&Hu, 2014

Wall lamp. Structure in bronze electroplated steel. Diffuser in blown transparent, amber and grey glass. Strip led column and dimmable 1-10V driver included.

**Type: Wall lamp** 

**Environment: Indoor** 

Structure: Steel

**Diffuser: Glass** 

Voltage: 120 V

Supply: Terminal strip

Dimmable driver included

Light source: Strip LED 5.8W 2700K 448Lm

## BAI A DI DI

403030640976amber diffuser403030640977grey diffuser403030640978transparent diffuser

2.2 kg 4.8 kg

🗶 두 📙 IP-20