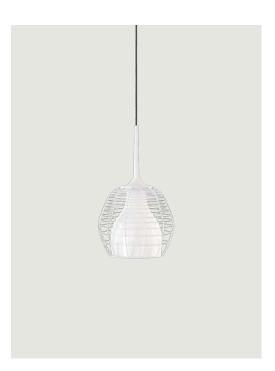

Cage Model Cage small

The contrast between the delicacy of the blown glass of the elegant glossy diffuser and the hardness of the steel of the outer cage with its irregular structure makes Cage unique and gives it an elegantly vintage touch.