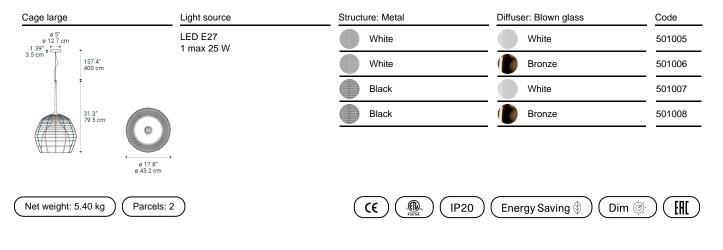

## Options of Cage

Cage large

info@lodes.com lodes.com Cage Model Cage large

The contrast between the delicacy of the blown glass of the elegant glossy diffuser and the hardness of the steel of the outer cage with its irregular structure makes Cage unique and gives it an elegantly vintage touch.

## Options of Cage

info@lodes.com

lodes.com