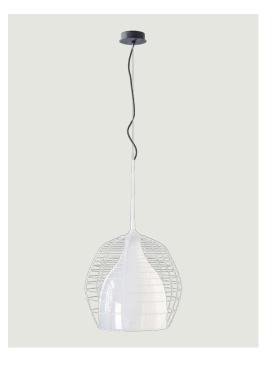

Cage Model Cage small

The contrast between the delicacy of the blown glass of the elegant glossy diffuser and the hardness of the steel of the outer cage with its irregular structure makes Cage unique and gives it an elegantly vintage touch.