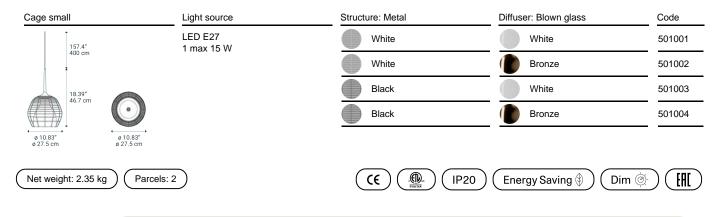

Cage Model Cage small

The contrast between the delicacy of the blown glass of the elegant glossy diffuser and the hardness of the steel of the outer cage with its irregular structure makes Cage unique and gives it an elegantly vintage touch.

## Options of Cage

Cage large

info@lodes.com lodes.com Cage Model Cage large

The contrast between the delicacy of the blown glass of the elegant glossy diffuser and the hardness of the steel of the outer cage with its irregular structure makes Cage unique and gives it an elegantly vintage touch.