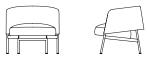

Collar

Collar Chair with Wood Base COLOO1 W 75cm D 70cm H 68cm W 29%" D 27%" H 26%"

Seat height : 43cm / 17"

Wood Base - Oak / Black Oak Metal Base - Chrome / Black Nickel / Bronzato / Graphite Upholstery - Fabric / Leather

Collar Chair with Metal Base COL001 W 75cm D 70cm H 68cm W 29½" D 27½" H 26¾"

Seat height : 43cm / 17"

Our newest addition to the Bensen collection is the Collar, a versatile chair for many occasions.

The crisp perimeter of the backrest wraps you in plush comfort. A generous seat rests within the nook of the back, perched on the supportive linear structure. Multiple foam densities work in tandem, embracing the sitter in the fine upholstery.