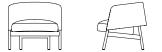

Collar

Collar Chair with Wood Base COLOO1 W 75cm D 70cm H 68cm W 29%" D 27%" H 26%"

Seat height : 43cm / 17"

Wood Base - Oak / Black Oak Metal Base - Chrome / Black Nickel / Bronzato / Graphite Upholstery - Fabric / Leather

Collar Chair with Metal Base COL001 W 75cm D 70cm H 68cm W 29½" D 27½" H 26¾"

Seat height : 43cm / 17"

Our newest addition to the Bensen collection is the Collar, a versatile chair for many occasions.

The crisp perimeter of the backrest wraps you in plush comfort. A generous seat rests within the nook of the back, perched on the supportive linear structure. Multiple foam densities work in tandem, embracing the sitter in the fine upholstery.

A solo piece may provide a cozy reading nook while multiples allocate a comfortable spot for conversation.