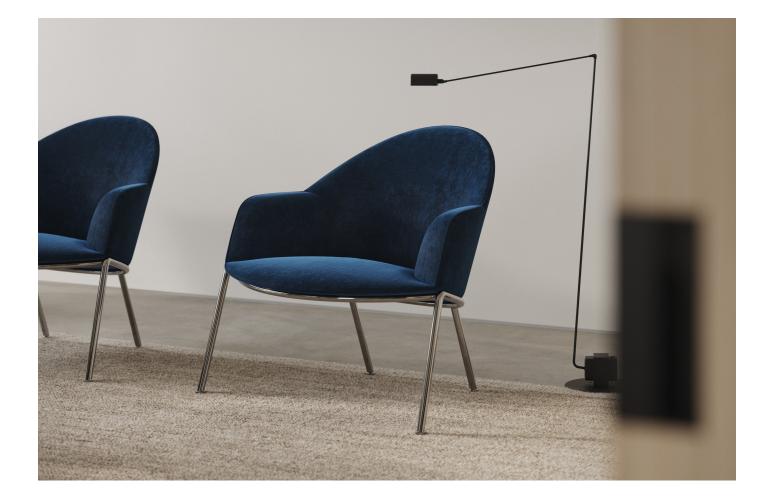

Circa Lounge with Armrests

Circa Lounge with Armrests CIR002AR W 85.5cm D 76cm H 76cm W 33¾" D 30" H 30"

Seat height : 46cm / 18"

Metal Base - Chrome / Black Nickel / Bronzato / Graphite Upholstery - Fabric / Leather

BEN SEN New to the Circa collection is our distinctive armchair, an inviting play on the original lounge.  $% \left( {{{\bf{n}}_{\rm{c}}}} \right)$ 

A distinctive arc silhouette defines the sumptuous upholstery of the Circa lounge. The flowing organic shape envelops the body and provides comfort within a small footprint. A responsive webbing seat is concealed within the formed foam and cradles the user.