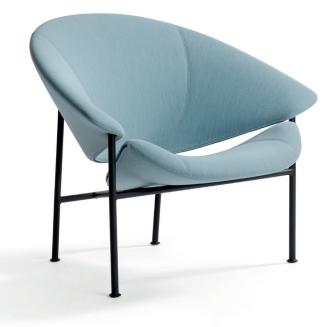

# Glider

Luca Nichetto | 2021

# Artifort

#### Base:

- Steel tube frame Ø 22x2mm.
- Powder coat or chrome.
- Felt gliders.

#### Seat- and back:

- Back: steel insertframe.
- Seat: Shell of moulded birch plywood.
- Covered with moulded PU-foam.