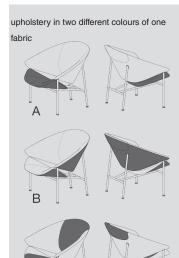

### Upholstery:

- Upholstery category 000505
- Upholstery in two colours of one fabric is possible.
  A) back rest ≠ seat
  - B) back side  $\neq$  inner side
  - C) center back + seat  $\neq$  other
- Decorative stitching (cross stitch or zigzag stitch) possible in black, white, grey and beige.