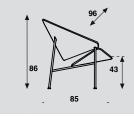

## Glider

| model    | armchair |
|----------|----------|
| meterage | 253cm    |
| weight   | 18,5kg   |
| packing  | 1m3      |
|          |          |