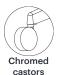

fident chair with castors features a fixed 4-star aluminium base that can be lacquered in any of our colours. It can also be customised in a great number of finishes, including a polypropylene shell, with the choice of an upholstered seat pad, and a fully upholstered option. This chair has been designed to perfectly fit into both work and teaching environments.

## **Structures**

- Injected aluminium base and supports
- Metal joints with screw/nut solution
- Aluminium seat base
- Recyclable polypropylene
- Can be upholstered in a wide range of fabrics over recyclable foam
- UNE-EN ISO 14006:2011
- Fully upholstered option using the same fabric in two different colours (shell and seat pad)
- Optional fire-resistant polypropylene according to M2 standard

## Measures



## **Accessories**