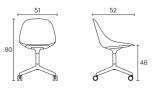

ina** 



The Mate confident chair with castors features a fixed 4-star aluminium base that can be lacquered in any of our colours. It can also be customised in a great number of finishes, including a polypropylene shell, with the choice of an upholstered seat pad, and a fully upholstered option. This chair has been designed to perfectly fit into both work and teaching environments.

## **Structures**

- Injected aluminium base and supports
- Metal joints with screw/nut solution
- Aluminium seat base
- Recyclable polypropylene
- Can be upholstered in a wide range of fabrics over recyclable foam
- UNE-EN ISO 14006:2011
- Fully upholstered option using the same fabric in two different colours (shell and seat pad)
- Optional fire-resistant polypropylene according to M2 standard

## Measures



## **Accessories**