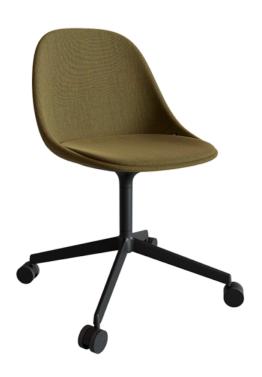

## MATE CONFIDENT CHAIR WITH CASTORS

enea

**BY Estudi Manel Molina** 

The Mate confident chair with castors features a fixed 4-star aluminium base that can be lacquered in any of our colours. It can also be customised in a great number of finishes, including a polypropylene shell, with the choice of an upholstered seat pad, and a fully upholstered option. This chair has been designed to perfectly fit into both work and teaching environments.