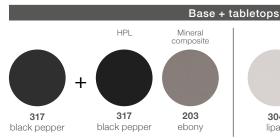

**Dining table:** With a casually elegant contemporary design, it brings the spirit of easy elegance to the dining area of the garden, patio or terrace.

**Tabletop:** The BELLMONDE table is available with a "High Pressure Laminate" (HPL) tabletop or a mineral composite tabletop.

Frame: The legs are made of powder coated aluminum.

**Characteristics:** Elegant, luxurious, versatile, easy to combine. **Frame maintenance:** Clean with a soft cloth and warm water.

Recommended number of chairs