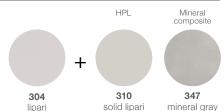

**Dining table:** With a casually elegant contemporary design, it brings the spirit of easy elegance to the dining area of the garden, patio or terrace.

**Tabletop:** The BELLMONDE table is available with a "High Pressure Laminate" (HPL) tabletop or a mineral composite tabletop.

Frame: The legs are made of powder coated aluminum.

**Characteristics:** Elegant, luxurious, versatile, easy to combine. **Frame maintenance:** Clean with a soft cloth and warm water.

Recommended number of chairs