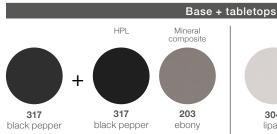

**Dining table:** With a casually elegant contemporary design, it brings the spirit of easy elegance to the dining area of the garden, patio or terrace.

**Tabletop:** The BELLMONDE table is available with a "High Pressure Laminate" (HPL) tabletop or a mineral composite tabletop.

Frame: The legs are made of powder coated aluminum.

**Characteristics:** Elegant, luxurious, versatile, easy to combine. **Frame maintenance:** Clean with a soft cloth and warm water.

Recommended number of chairs