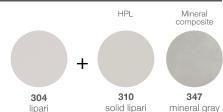

**Dining table:** With a casually elegant contemporary design, it brings the spirit of easy elegance to the dining area of the garden, patio or terrace.

**Tabletop:** The BELLMONDE table is available with a "High Pressure Laminate" (HPL) tabletop or a mineral composite tabletop.

Recommended number of chairs

Frame: The legs are made of powder coated aluminum.

**Characteristics:** Elegant, luxurious, versatile, easy to combine. **Frame maintenance:** Clean with a soft cloth and warm water.