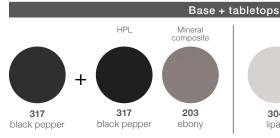

**Dining table:** With a casually elegant contemporary design, it brings the spirit of easy elegance to the dining area of the garden, patio or terrace.

**Tabletop:** The BELLMONDE table is available with a "High Pressure Laminate" (HPL) tabletop or a mineral composite tabletop.

Dining table: With a casually elegant contemporary design, it brings the spirit of easy elegance to the dining area of the garden, patio or terrace.

Tabletop: The BELLMONDE table is available with a "High Pressure Laminate" (HPL) tabletop or a mineral composite tabletop.