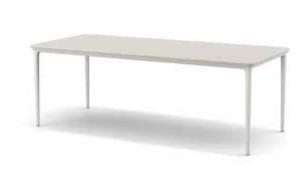

**Dining table:** With a casually elegant contemporary design, it brings the spirit of easy elegance to the dining area of the garden, patio or terrace.

**Tabletop:** The BELLMONDE table is available with a "High Pressure Laminate" (HPL) tabletop or a mineral composite tabletop.

Frame: The legs are made of powder coated aluminum.

**Characteristics:** Elegant, luxurious, versatile, easy to combine. **Frame maintenance:** Clean with a soft cloth and warm water.

Recommended number of chairs