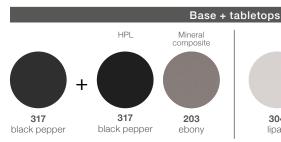

**Dining table:** With a casually elegant contemporary design, it brings the spirit of easy elegance to the dining area of the garden, patio or terrace.

**Tabletop:** The BELLMONDE table is available with a "High Pressure Laminate" (HPL) tabletop or a mineral composite tabletop.

Dining table: With a casually elegant contemporary design, it brings the spirit of easy elegance to the dining area of the garden, patio or terrace.

Tabletop: The BELLMONDE table is available with a "High Pressure Laminate" (HPL) tabletop or a mineral composite tabletop.