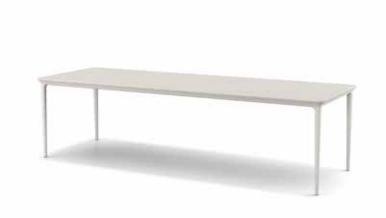

**Dining table:** With a casually elegant contemporary design, it brings the spirit of easy elegance to the dining area of the garden, patio or terrace.

**Tabletop:** The BELLMONDE table is available with a "High Pressure Laminate" (HPL) tabletop or a mineral composite tabletop.

Dining table: With a casually elegant contemporary design, it brings the spirit of easy elegance to the dining area of the garden, patio or terrace.

Tabletop: The BELLMONDE table is available with a "High Pressure Laminate" (HPL) tabletop or a mineral composite tabletop.