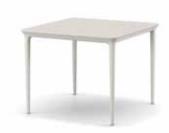

**Dining table:** With a casually elegant contemporary design, it brings the spirit of easy elegance to the dining area of the garden, patio or terrace.

**Tabletop:** The BELLMONDE table is available with a "High Pressure Laminate" (HPL) tabletop or a mineral composite tabletop.

Frame: The legs are made of powder coated aluminum.

**Characteristics:** Elegant, luxurious, versatile, easy to combine. **Frame maintenance:** Clean with a soft cloth and warm water.

Recommended number of chairs