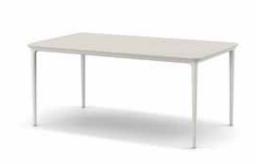

**Dining table:** With a casually elegant contemporary design, it brings the spirit of easy elegance to the dining area of the garden, patio or terrace.

**Tabletop:** The BELLMONDE table is available with a "High Pressure Laminate" (HPL) tabletop or a mineral composite tabletop.

Frame: The legs are made of powder coated aluminum.

**Characteristics:** Elegant, luxurious, versatile, easy to combine. **Frame maintenance:** Clean with a soft cloth and warm water.

Recommended number of chairs