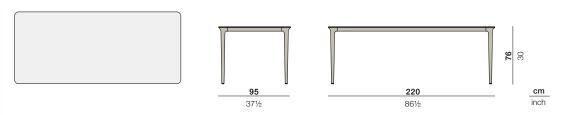

#### Measurements

Collection: Easy elegance meets contemporary comfort in BELLMONDE by Henrik Pedersen. Designed to encourage relaxation, this warm and welcoming collection is characterized by soft organic forms and an innovative new textured weave.

**Dining table:** With a casually elegant contemporary design, it brings the spirit of easy elegance to the dining area of the garden, patio or terrace.

**Tabletop:** The BELLMONDE table is available with a "High Pressure Laminate" (HPL) tabletop or a mineral composite tabletop.

Frame: The legs are made of powder coated aluminum.

**Characteristics:** Elegant, luxurious, versatile, easy to combine. **Frame maintenance:** Clean with a soft cloth and warm water.

Recommended number of chairs