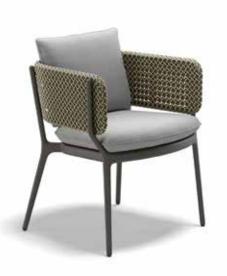

## BELLMONDE

Armchair

Design by Henrik Pedersen | Item code: 108701180 | Weight 6,8 kg/15 lbs | COM (Customer Own Material): 1,4 M/1.6 yd (plain fabric only)

Armchair: This armchair join the versatile BELLMONDE table to form a larger ensemble that's ideal for comfortable dining situations.

Frame: The frame consists of aluminum.

Characteristics: Comfortable, cozy, versatile, easily combined