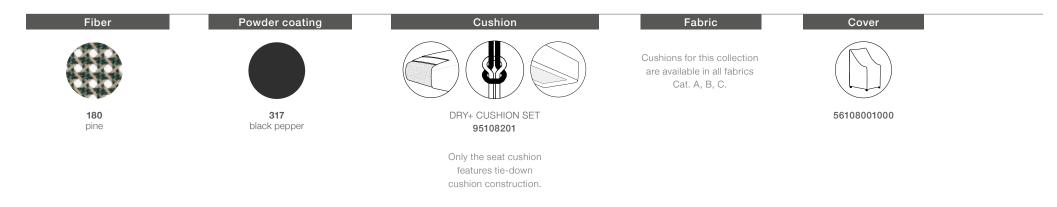

Frame maintenance: Clean with a soft cloth and warm water.

Cushion maintenance: Cushion covers can be removed and washed.

To learn more about DEDON, our collections and warranty policy, please visit our website -