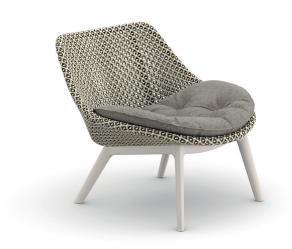

## **MBRACE ALU**

## Club chair

Design by Sebastian Herkner | Item code: 085310 | Weight 11,3 kg/24 lbs | COM (Customer Own Material): 1,57 m/1,72 yd (plain fabric only)

Characteristics: Friendly, engaging, embracing, innovative, exceptionally comfortable

Club chair: It shares the eye-catching aesthetic and inviting comfort of its big sibling, the MBRACE lounge chair, while offering a compactness and versatility all its own.

Material: The MBRACE seats are made of DEDON Fiber woven over an aluminum frame.

Frame: The MBRACE ALU seats are made of DEDON Fiber woven over an aluminum frame and feature powder coated aluminum bases.