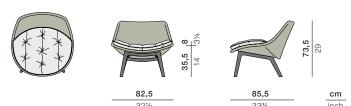

## Measurements

**Collection:** Sebastian Herkner's award-winning MBRACE collection is beloved for its modern material mix. Combining teak, woven fiber and an optional die-cast aluminum base, MBRACE is more distinct and richer than ever before.