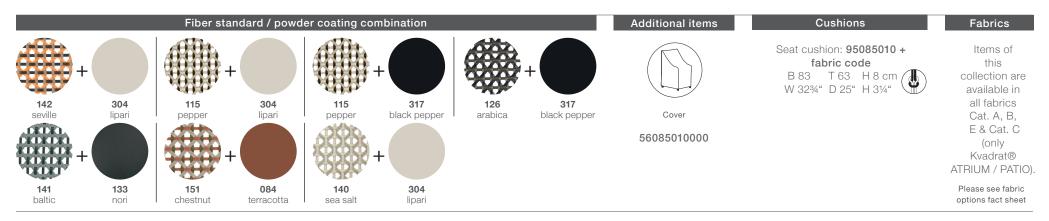

engaging, embracing, innovative, exceptionally comfortable

Club chair: It shares the eye-catching aesthetic and inviting comfort of its big sibling, the MBRACE lounge chair, while offering a compactness and versatility all its own.

Material: The MBRACE seats are made of DEDON Fiber woven over an aluminum frame.

Frame: The MBRACE ALU seats are made of DEDON Fiber woven over an aluminum frame and feature powder coated aluminum bases.

**Finishing:** The seat frame is electrostatic powder-coated in a color similar to that of the fiber.

Frame maintenance: Clean with a soft cloth and warm water.

Cushion maintenance: While the covers cannot be removed, the complete cushions may be washed by hand at 30 °C / 86 °F.

**Options:** This item is available with a choice of comfortable cushions.