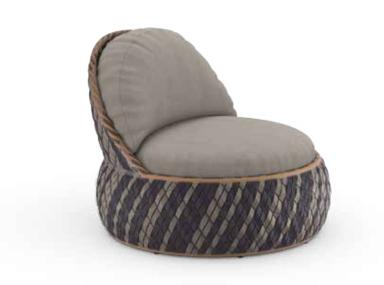

**Lounge chair:** Comfortable, casual and generously proportioned, the DALA Lounge Chair comes with a colorcoordinated back and seat cushion.

Frame: Aluminum

Finishing: Frame is electrostatic powder-coated. Fiber is High-Density Polyethylene (HDPE).