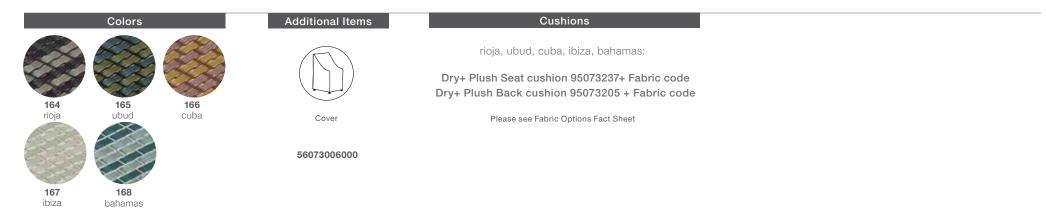

Design by Stephen Burks | Item code: 073005 | Weight 9,3 kg/21 lbs | Volume 0,72 m<sup>3</sup>/25 cu ft | COM (Customer Own Material): 4,57 m/5.00 yd (plain fabric only)

**Collection:** DALA takes inspiration from the artisanship and improvised seating arrangements of the developing world. Surface and structure merge in this versatile collection by Stephen Burks, each piece starting as a powder-coated frame of aluminum mesh through which DEDON's master weavers thread colorful strands of our revolutionary new ecological fiber.

**Lounge chair:** Comfortable, casual and generously proportioned, the DALA Lounge Chair comes with a colorcoordinated back and seat cushion.

Frame: Aluminum

Finishing: Frame is electrostatic powder-coated. Fiber is High-Density Polyethylene (HDPE).