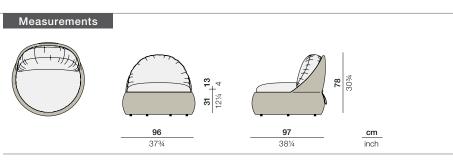

**Lounge chair:** Comfortable, casual and generously proportioned, the DALA Lounge Chair comes with a colorcoordinated back and seat cushion.

Frame: Aluminum

Finishing: Frame is electrostatic powder-coated. Fiber is High-Density Polyethylene (HDPE).