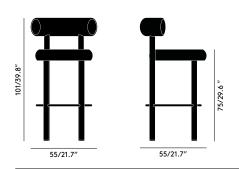

| Year of Design              | 2019                                   |
|-----------------------------|----------------------------------------|
| Finish                      | Gloss                                  |
| Material                    | Fabric, Foam, Plywood, MDF, Steel      |
| Foam Certification          | BS 5852 Part 2: 1982 ignition source 5 |
|                             | (UK Sch 1 Part 1)                      |
| <b>Fabric Certification</b> | Please visit Kvadrat's website         |
| Service Offer               | Collection                             |