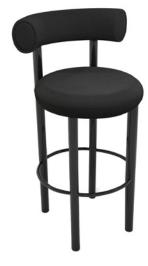

## FAT STOOL 75

**FURNITURE** 

Fat, our upholstery chair range is designed to hug the body and allows for multiple sitting positions. The extreme simplicity of the components is a testament to form following function, whilst maintaining a humorous silhouette and a reductionist aesthetic. Fat is made from moulded foam with a metal leg in high gloss black lacquer and made to order upholstery. Manufactured in Europe, hand finished and upholstered by experienced craftsmen.