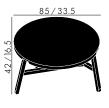

## OFFCUT COFFEE TABLE 800MM NATURAL

| <u>Product</u>                                  | OCC01NA                                                                                                                                          |           |      |                    |
|-------------------------------------------------|--------------------------------------------------------------------------------------------------------------------------------------------------|-----------|------|--------------------|
| <u>Type</u><br><u>Material</u><br><u>Colour</u> | Table<br>Birch<br>O Natural                                                                                                                      |           |      |                    |
| Packaging (m)                                   | н                                                                                                                                                | W         | D    | <u>Weight (kg)</u> |
|                                                 | 0.45                                                                                                                                             | 1.04      | 0.97 | 14.60              |
| <u>Product Weight</u>                           | 14.6 (kg)                                                                                                                                        |           |      |                    |
| <u>Process</u>                                  | Made from solid wood. The natural version<br>is made from soaped oak, and the fluoro,<br>black and grey versions are made from<br>painted birch. |           |      |                    |
|                                                 | paintee                                                                                                                                          | a bircii. |      |                    |