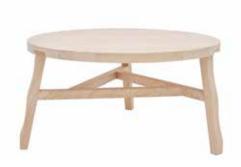

## OFFCUT COFFEE TABLE 800MM NATURAL

| <u>Product</u>                                  | OCC01NA                                                                                                                                          |           |      |                    |
|-------------------------------------------------|--------------------------------------------------------------------------------------------------------------------------------------------------|-----------|------|--------------------|
| <u>Type</u><br><u>Material</u><br><u>Colour</u> | Table<br>Birch<br>O Natural                                                                                                                      |           |      |                    |
| Packaging (m)                                   | н                                                                                                                                                | W         | D    | <u>Weight (kg)</u> |
|                                                 | 0.45                                                                                                                                             | 1.04      | 0.97 | 14.60              |
| <u>Product Weight</u>                           | 14.6 (kg)                                                                                                                                        |           |      |                    |
| <u>Process</u>                                  | Made from solid wood. The natural version<br>is made from soaped oak, and the fluoro,<br>black and grey versions are made from<br>painted birch. |           |      |                    |
|                                                 | paintee                                                                                                                                          | a bircii. |      |                    |