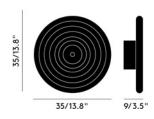

## PRESS SURFACE LED

OFF

ON

Press is a series of lights made from the thickest and most transparent glass with a satisfyingly rounded linear surface detail. The ribbed glass creates diffusion of the light source and projects linear and stripy patterns. Bold in silhouette and simple in function they are manufactured by dropping massive globs of molten glass at 1,200 degrees centigrade, pressed in iron moulds under tons of pressure to create immensely durable lights.

Year of Design 2020 Finishing Process Pressed

Environment Indoor, Outdoor, IP55

Product Weight 5.10kg

Light Source 6W LED, Light Source Included, 220-240V

Max Wattage9WLumens460CRI>90Colour Temperature3000

## **PRESS SURFACE**

CLEAR

CodePRS02CLEUShade MaterialGlassShade Colour/FinishClear, GlossFitting MaterialSteel

Fitting Colour/Finish Silver, Polished