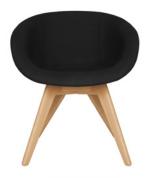

## SCOOP HIGH CHAIR

Re-designed in 2018 for maximum comfort and visual impact, Scoop was originally developed for the Royal Academy of Arts Restaurant in London. Engineered from new foam moulded curves, Scoop's expressive curves are ergonomically designed to hug and support the body.

| Year of Design              | 2010                                   |
|-----------------------------|----------------------------------------|
| Year of Redesign            | 2018                                   |
| Material                    | Fabric, Foam, Oak, Steel               |
| Foam Certification          | BS 5852 Part 2: 1982 ignition source 5 |
|                             | (UK Sch 1 Part 1)                      |
| <b>Fabric Certification</b> | Please visit Kvadrat's website         |
| Service Offer               | Collection                             |