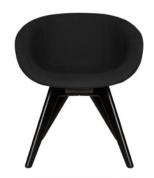

## **SCOOP LOW CHAIR**

Re-designed in 2018 for maximum comfort and visual impact, Scoop was originally developed for the Royal Academy of Arts Restaurant in London. Engineered from new foam moulded curves, Scoop's expressive curves are ergonomically designed to hug and support the body.

| Year of Design              | 2009                                   |
|-----------------------------|----------------------------------------|
| Year of Redesign            | 2018                                   |
| Material                    | Fabric, Foam, Oak, Steel               |
| Foam Certification          | BS 5852 Part 2: 1982 ignition source 5 |
|                             | (UK Sch 1 Part 1)                      |
| <b>Fabric Certification</b> | Please visit Kvadrat's website         |
| Service Offer               | Collection                             |