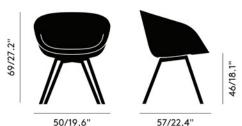

## **SCOOP LOW CHAIR**

Re-designed in 2018 for maximum comfort and visual impact, Scoop was originally developed for the Royal Academy of Arts Restaurant in London. Engineered from new foam moulded curves, Scoop's expressive curves are ergonomically designed to hug and support the body.

## SCOOP HIGH CHAIR

Re-designed in 2018 for maximum comfort and visual impact, Scoop was originally developed for the Royal Academy of Arts Restaurant in London. Engineered from new foam moulded curves, Scoop's expressive curves are ergonomically designed to hug and support the body.