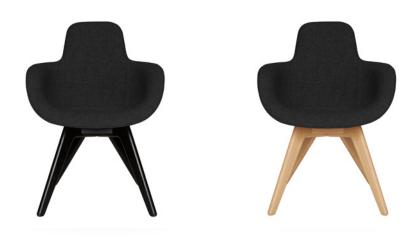

## **SCOOP LOW CHAIR**

Re-designed in 2018 for maximum comfort and visual impact, Scoop was originally developed for the Royal Academy of Arts Restaurant in London. Engineered from new foam moulded curves, Scoop's expressive curves are ergonomically designed to hug and support the body.

## SCOOP HIGH CHAIR

Re-designed in 2018 for maximum comfort and visual impact, Scoop was originally developed for the Royal Academy of Arts Restaurant in London. Engineered from new foam moulded curves, Scoop's expressive curves are ergonomically designed to hug and support the body.