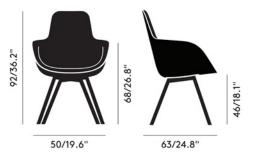

## **SCOOP LOW CHAIR**

Re-designed in 2018 for maximum comfort and visual impact, Scoop was originally developed for the Royal Academy of Arts Restaurant in London. Engineered from new foam moulded curves, Scoop's expressive curves are ergonomically designed to hug and support the body.

## SCOOP HIGH CHAIR

Re-designed in 2018 for maximum comfort and visual impact, Scoop was originally developed for the Royal Academy of Arts Restaurant in London. Engineered from new foam moulded curves, Scoop's expressive curves are ergonomically designed to hug and support the body.