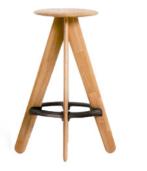

## **SLAB BAR STOOL**

Slab is a robust collection which celebrates the natural beauty of oak. Each piece has generous proportions, solid materiality and is softened with a gently radius edge. The Slab family is made from solid oak, sourced from sustainably managed forests. The surface of the wood is deeply brushed to expose the grain, available in a natural finish or a black lacquer.

## NATURAL

Code WOS03NA

Colour Natural Material Oak Finish Brushed, Matt Lacquered