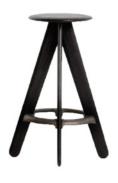

## **SLAB BAR STOOL**

Slab is a robust collection which celebrates the natural beauty of oak. Each piece has generous proportions, solid materiality and is softened with a gently radius edge. The Slab family is made from solid oak, sourced from sustainably managed forests. The surface of the wood is deeply brushed to expose the grain, available in a natural finish or a black lacquer.

## BLACK

Code WOS01BL

Colour Black Material Solid Oak Finish Brushed, Matt Lacquered