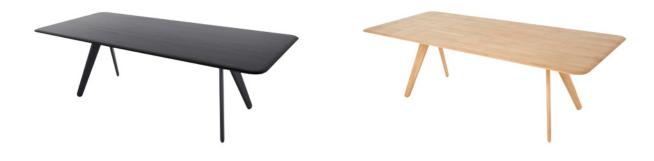

## **SLAB DINING TABLE 2.4**

Slab is a robust collection which celebrates the natural beauty of oak. Each piece has generous proportions, solid materiality and is softened with a gently radius edge. The Slab family is made from solid oak, sourced from sustainably managed forests. The surface of the wood is deeply brushed to expose the grain, available in a natural or a black laquer.

## BLACK

Code WOT11BL-M1

Colour Black Material Oak Brushed, Matt Lacquered Finish

## NATURAL

Code WOT11NA-M1

Colour Natural Material Oak Finish Brushed, Matt Lacquered