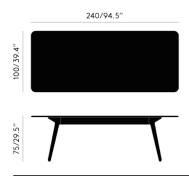

## **SLAB DINING TABLE 2.4**

Slab is a robust collection which celebrates the natural beauty of oak. Each piece has generous proportions, solid materiality and is softened with a gently radius edge. The Slab family is made from solid oak, sourced from sustainably managed forests. The surface of the wood is deeply brushed to expose the grain, available in a natural or a black laquer.