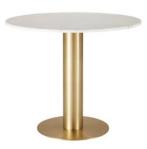

## BRASS BASE, WHITE MARBLE

Code

TUB03BRMT04W
Components
TOPT04W TUB03BR

Top Colour White
Top Material Marble
Top Finish Polished
Base Colour Brass
Base Material Steel

Base Finish Brushed, Lacquered