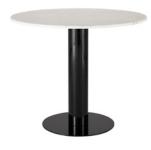

## **BLACK BASE, WHITE MARBLE**

Code

TUB03BLMT04W Components TOPT04W TUB03BL

Top Colour White
Top Material Marble
Top Finish Polished
Base Colour Black
Base Material Steel

Base Finish Gloss Powder Coat