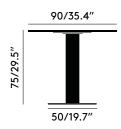

## **TUBE TABLE DINING 900**

Tube is a versatile and elegant table base made from brass plated tubing. Available in brass and black, Tube is a simple, sleek table for all occasions. The collection includes high, wide and dining heights, which offer a variation in height, dimension and weight.

Year of Design 2017 Product Weight 50.40kg

Testing Certification BS EN 15372: 2016 Level 2

Service Offer Collection